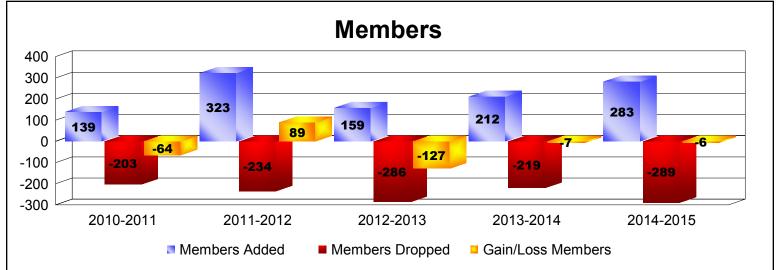

District 18 I

As of June 2015 Cumulative

| Year      | New<br>Clubs | Dropped<br>Clubs | Gain/<br>Loss<br>Clubs | New<br>Members | Charter<br>Members | Reinstate<br>Members | Transfer<br>Members | Total<br>Member<br>Added | Total<br>Members<br>Dropped | Gain/<br>Loss<br>Members |
|-----------|--------------|------------------|------------------------|----------------|--------------------|----------------------|---------------------|--------------------------|-----------------------------|--------------------------|
| 2010-2011 | 0            | 0                | 0                      | 122            | 0                  | 7                    | 10                  | 139                      | -203                        | -64                      |
| 2011-2012 | 2            | 0                | 2                      | 158            | 143                | 11                   | 11                  | 323                      | -234                        | 89                       |
| 2012-2013 | 0            | 0                | 0                      | 126            | 0                  | 20                   | 13                  | 159                      | -286                        | -127                     |
| 2013-2014 | 1            | 0                | 1                      | 163            | 32                 | 7                    | 10                  | 212                      | -219                        | -7                       |
| 2014-2015 | 4            | -2               | 2                      | 151            | 113                | 6                    | 13                  | 283                      | -289                        | -6                       |
| Average   | 1            | 0                | 1                      | 144            | 58                 | 10                   | 11                  | 223                      | -246                        | -23                      |