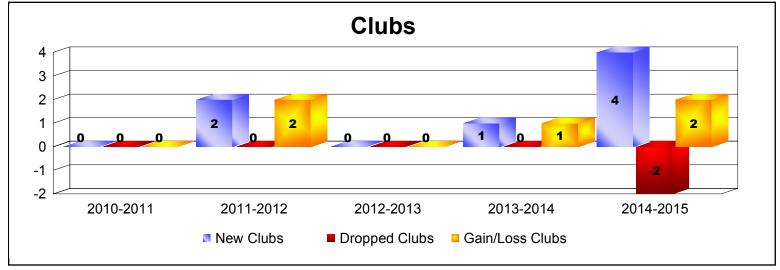

District 18 I

As of June 2015 Cumulative

| Year      | New<br>Clubs | Dropped<br>Clubs | Gain/<br>Loss<br>Clubs | New<br>Members | Charter<br>Members | Reinstate<br>Members | Transfer<br>Members | Total<br>Member<br>Added | Total<br>Members<br>Dropped | Gain/<br>Loss<br>Members |
|-----------|--------------|------------------|------------------------|----------------|--------------------|----------------------|---------------------|--------------------------|-----------------------------|--------------------------|
| 2010-2011 | 0            | 0                | 0                      | 122            | 0                  | 7                    | 10                  | 139                      | -203                        | -64                      |
| 2011-2012 | 2            | 0                | 2                      | 158            | 143                | 11                   | 11                  | 323                      | -234                        | 89                       |
| 2012-2013 | 0            | 0                | 0                      | 126            | 0                  | 20                   | 13                  | 159                      | -286                        | -127                     |
| 2013-2014 | 1            | 0                | 1                      | 163            | 32                 | 7                    | 10                  | 212                      | -219                        | -7                       |
| 2014-2015 | 4            | -2               | 2                      | 151            | 113                | 6                    | 13                  | 283                      | -289                        | -6                       |
| Average   | 1            | 0                | 1                      | 144            | 58                 | 10                   | 11                  | 223                      | -246                        | -23                      |